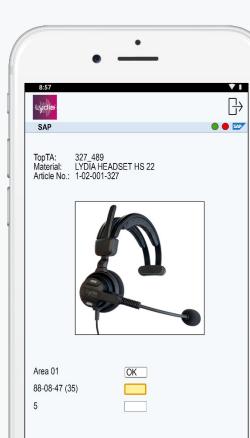

real unique benefit** of LYDIA Voice.

The integration is based on **SAP standards**. Customers benefit from the ease of use and outstanding performance.

**SAP**<sup>®</sup> Certified **SAP**<sup>®</sup> Certified Integration with SAP NetWeaver<sup>®</sup> Integration with SAP S/4HANA<sup>®</sup>



## **100% NATIVE INTEGRATION IN SAP**

NOT JUST REAL-TIME - REAL SAP.



## FAST AND EASY SET-UP

 LYDIA Voice is already integrated in SAP, we just need to "switch it on".



## **BASED ON SAP STANDARDS**

- Seamless integration without middleware
- Application logic is SAP-based
- All SAP standard functionalities can be utilized
- Easy maintenance and upgrades



### **OUTSTANDING PERFORMANCE**

- Easy to implement AND easy to use
- 100% online
- Highly efficient real-time process handling





### FULL CONTROL

- Easy administration
- Customers can carry out updates and extensions with their own SAP team



### FLEXIBILITY

 Multimodal options (voice, keypad, touchpad, scan ...)



#### 100% UNIQUE

 No other voice vendor worldwide offers native integration in SAP



# LYDIA VOICE

Depending on the customer's infrastructure and requirements, RFC integration is the optimal solution for a stable and high overall performance.

## **INTEGRATION VIA RFC**



**DIRECT CONNECTION** to SAP without middleware



**FUNCTIONAL DEVELOPMENT IN SAP** Voice-logic on mobile client



HIGH FLEXIBILITY - AS ONLINE AS NEEDED

Online and offline operation possible





## SAP INTEGRATION OPTIONS OVERVIEW

| Requirements/ Features     | LYDIA Voice Browser